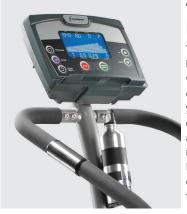

# TRACK YOUR INTENSITY

The StepMill 3 comes standard with a backlit LCD console pre-programmed with over 25 motivating workout combinations. It allows you to track your activity like total workout time, calories burned, Watts produced and floors climbed. Contact heart rate sensors on the handrails and the Polar® chest strap sensor, allow you to continuously monitor your heart rate for optimal results.