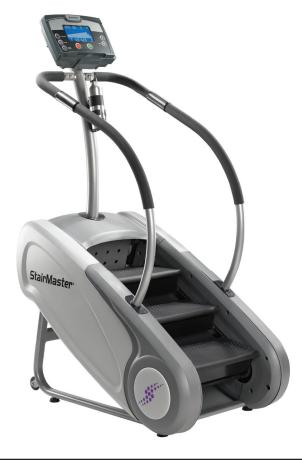

### STEPMILL® 3 SM3

Since 1983, StairMaster® has been a legendary name in the gym, delivering a real workout and real results. Now, with the StepMill 3, we're bringing it all home. The StepMill 3 gives you a full cardiovascular and strength workout in one and a compact, lightweight design makes it perfect for home gyms, apartments, medical offices and corporate fitness centers. It's the tough, effective workout you've come to expect from the original name in climbing fitness in a size that fits your needs

# BRING IT HOME

The Stepmill 3's compact, lightweight design makes it perfect for home gyms, apartments, medical offices and corporate fitness centers. Fits in a small footprint, and requires only an 8ft/244cm ceiling height.