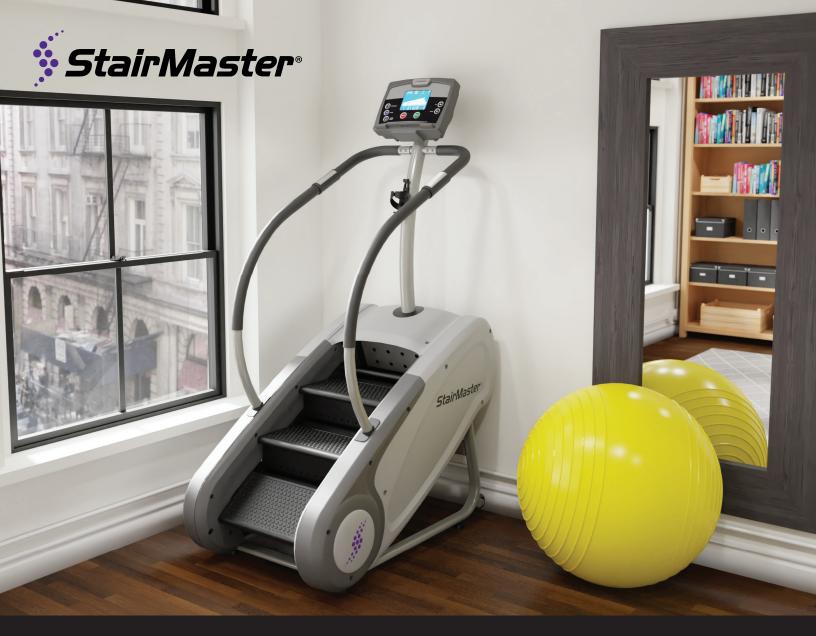

### STEPMILL® 3 SM3

Since 1983, StairMaster® has been a legendary name in the gym, delivering a real workout and real results. Now, with the StepMill 3, we're bringing it all home. The StepMill 3 gives you a full cardiovascular and strength workout in one and a compact, lightweight design makes it perfect for home gyms, apartments, medical offices and corporate fitness centers. It's the tough, effective workout you've come to expect from the original name in climbing fitness in a size that fits your needs

# BRING IT HOME

The Stepmill 3's compact, lightweight design makes it perfect for home gyms, apartments, medical offices and corporate fitness centers. Fits in a small footprint, and requires only an 8ft/244cm ceiling height.