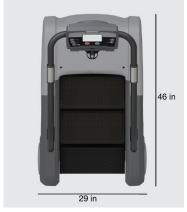

#### **STEPMILL 3 SM3**

| BASE FEATURES                 |                                                |
|-------------------------------|------------------------------------------------|
| STEP SURFACE                  | 9in (23 cm) Deep x 17in (43cm) Width           |
| STEP HEIGHT                   | 6in (15cm)                                     |
| STEP RATE                     | 20 Levels ranging from 24-162 steps per minute |
| STEP UP HEIGHT                | 12in (30cm)                                    |
| RECOMMENDED CEILING HEIGHT    | 8' (244cm)                                     |
| HEART RATE MEASUREMENT SYSTEM | Telemetry and contact HR                       |
| CONTROLS                      | Display                                        |
| DISPLAY                       | Backlit LCD Console                            |
| ACCESSORIES                   | Bottle holder and tablet ledge                 |
| MAX USER WEIGHT               | 275lb (125kg)                                  |
| DRIVE SYSTEM                  | Alternator                                     |
| ELECTRICAL REQUIREMENTS       | 12 V/5 Amp power supply                        |
| ADDITIONAL FEATURES           | Safety stop system with electric eye           |
| FRAME                         |                                                |
| MATERIAL                      | Powder Coated Steel Frame                      |
| CUSTOMIZABLE                  | Paint color options approval required          |
| STANDARD COLOR OPTIONS        | Silver                                         |
| LENGTH                        | 46in (117cm)                                   |
| WIDTH                         | 29in (74cm)                                    |
| HEIGHT                        | 73in (185cm)                                   |
| PRODUCT WEIGHT                | 212lbs (96kg)                                  |
| SHIPPING DIMENSIONS           | 48in x 31in x 41in 123cm x 77cm x 105cm)       |
| SHIPPING WEIGHT               | 285lbs (130kg)                                 |
|                               | ADDITIONAL CIVIC                               |